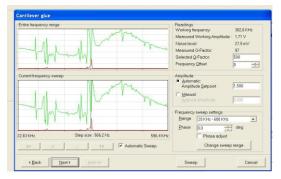

### **Full Test of mounted probes**

The Probe Assembly Kit includes full test facilities of the mounted probe, including test of:

- Angle
- Frequency sweep
- Phase Behaviour

## **DualScope**<sup>™</sup> **Probe Assembly Kit**

for DS 95-Series Scanners

Cantilever Glue Wizard

Frequency Sweep

DME Probe holder with and without mounted cantilever