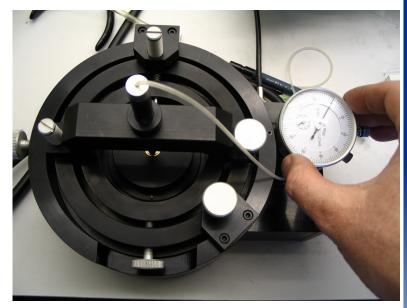

#### The Tool

If you expect a large consumption of SPM probes or if you wish to have the possibility of mounting your own probes, e.g. in order to use a larger variety of cantilevers from relevant suppliers, DME has developed a probe assembly tool meant for mounting of SPM probes for DS 95-50, DS 95-200, DS 95-50-E, and DS 95-200-E, i.e. all types of probes for DS 95-xxx scanners, except SNOM probes.

### **DS 95 Probe Assembly Kit**

The kit is an easy to use and wizard based tool for mounting probes. Via the wizard in the DME SPM software you can make your own probes - the software tells you where to place the cantilever and when to glue - that's Plug & Play.

DS 95 Probe Assembly Kit is delivered with an instruction manual and a vacuum pump for probe (cantilever)