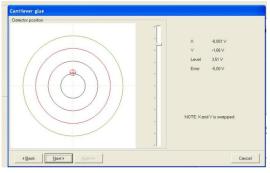

### **DS 95 Probe Assembly Kit**

The kit is an easy to use and wizard based tool for mounting probes. Via the wizard in the DME SPM software you can make your own probes - the software tells you where to place the cantilever and when to glue - that's Plug & Play.

## **DualScope**<sup>™</sup> **Probe Assembly Kit**

for DS 95-Series Scanners

Cantilever Glue Wizard

Frequency Sweep

DME Probe holder with and without mounted cantilever