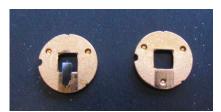

## **DualScope**<sup>™</sup> **Probe Assembly Kit**

for DS 95-Series Scanners

Cantilever Glue Wizard

Frequency Sweep

DME Probe holder with and without mounted cantilever