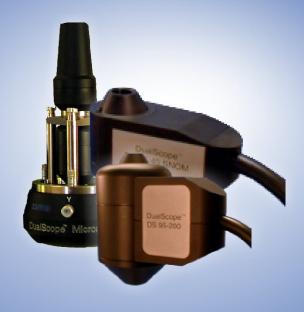

# **DualScope**<sup>™</sup> **Probe Assembly Kit** for DS 95-Series Scanners

**Technical specifications** DualScope<sup>™</sup> Probe Assembly Kit for DS 95-Series Scanners

- Built-in laser and quadrature detector for accurate positioning
- 5 axis manual adjustment stage
- Vacuum tweezer with vacuum pump included
- Built-in CCD camera and microscope objective
- Built-in shaker piezo for in-situ testing of cantilever oscillation
- Laser position feedback via PC interface
- Angle switch for correcting the angle error of liquid-mode cantilevers

#### The Tool

If you expect a large consumption of SPM probes or if you wish to have the possibility of mounting your own probes, e.g. in order to use a larger variety of cantilevers from relevant suppliers, DME has developed a probe assembly tool meant for mounting of SPM probes for DS 95-50, DS 95-200, DS 95-50-E, and DS 95-200-E, i.e. all types of probes for DS 95-xxx scanners, except SNOM probes.

# **DME 2552 DS 95 Probe Assembly Kit:**

- 1 DME 2553 DS 95 probe assembly tool
- 1 DME 2531 Tweezers
- 1 DME 2532 Probe glue
- 1 DME 2559 Vacuum pump
- 1 DME 2482 DS 95 probe container